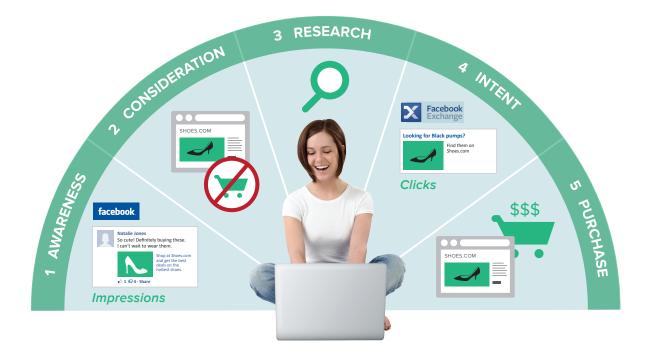

## Illuminate the True Value of Your Social Media with Post-Impression Conversion Attribution

Kenshoo offers post-impression measurement for Facebook ads, so ad impressions that may not have resulted in a click can be credited for helping to drive conversions.

## Kenshoo's Post-Impression Conversion Attribution allows you to:

Gain a holistic view across your overall paid social media program Quantify the revenue lift associated with Facebook ad impressions Identify and assign value to ads that are key to raising brand awareness and generating purchase intent Measure interaction between social media and other channels such as search Optimize your overall social media program based on post-impression and post-click interactions Calculate optimal ad exposure to drive maximum ROI