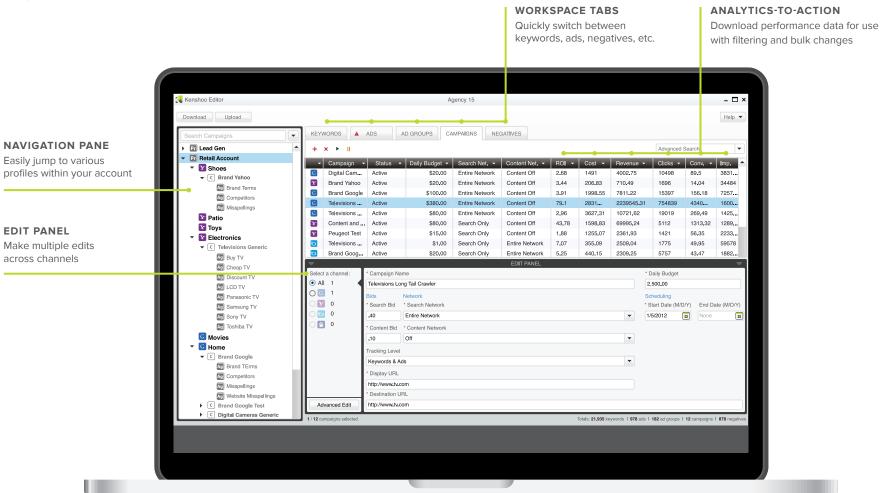

# **WORK FASTER**

Save time by managing Kenshoo accounts in a singular desktop application. Extensive changes can be made across channels and profiles with a few clicks of the mouse using Kenshoo Editor's Bulk Edit option. Replace destination URLs for thousands of keywords in a matter of minutes.

# **WORK SMARTER**

The flexible Workspace Grid allows for customized views to easily manage complex campaigns at scale. You can choose which columns to show and easily filter based on performance data for keywords, ads, ad groups, negatives and more. Go from analytics to action in no time at all.

### **WORK LESS**

Manage ad creative more efficiently using the Advanced Edit option. This feature allows you to effortlessly apply promotional creative to multiple ad groups and across channels. You can also easily move successful campaigns to different profiles or accounts.

- Graphical interface
- **Intuitive Design** . Drag-and-drop functionality
  - Customizable views

Region Localization Available

日本語サポートあり